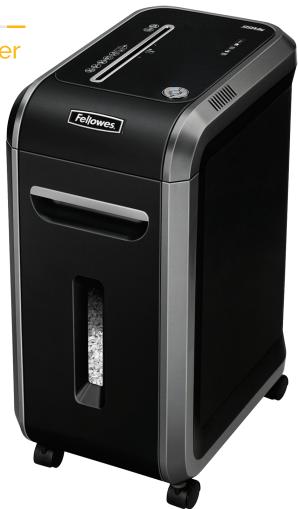

# MICROSHRED 99Ms

### Small Office/Home Office Shredder

## **Specifications:**

| Model No.      | 99Ms                                           |
|----------------|------------------------------------------------|
| Mfr. No.       | 4609001                                        |
| Sheet Capacity | 14 Sheets                                      |
| Cut Type       | Micro-Cut                                      |
| Security Level | P-5                                            |
| Cut Size       | 5/64" X 9/16"                                  |
| Usage          | Shared                                         |
| Run Time (min) | 20 on / 40 off                                 |
| Bin Capacity   | g Gallons                                      |
| Bin Type       | Pull-Out                                       |
| Throat Width   | 9"                                             |
| Dimensions     | 25.2" H × 11.4" W × 17.3" D                    |
| Also Shreds    |                                                |
| Warranty       | 1-year product and service; 7 years on cutters |